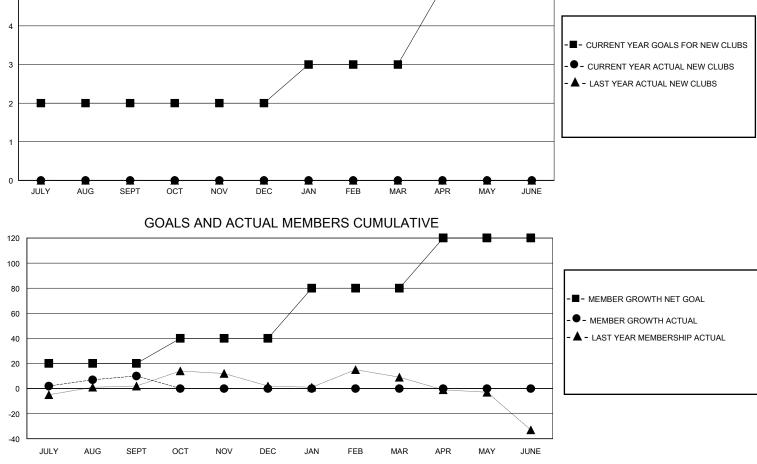

## MONTHLY MEMBERSHIP PROGRESS REPORT

District 4 C2

Results as of: 9/30/2024

| GMT:          |               | LOC         | ATION CALIFOR | NIA                   |                           |                         | GMT CA                                             |  |  |
|---------------|---------------|-------------|---------------|-----------------------|---------------------------|-------------------------|----------------------------------------------------|--|--|
| Clubs         |               |             |               | Members               |                           |                         |                                                    |  |  |
|               | RESULTS FOR   | R 2024-2025 |               | RESULTS FOR 2024-2025 |                           |                         |                                                    |  |  |
| QUARTER       | NEW CLUB GOAL | NEW CLUBS   | DROPPED CLUBS | QUARTER               | MEMBER GROWTH NET<br>GOAL | MEMBER GROWTH<br>ACTUAL | DROPPED<br>MEMBERS ACTUAL<br>(including transfers) |  |  |
| JULY/AUG/SEPT | 2             | 0           | 0             | JULY/AUG/SE           |                           | 53                      | 36                                                 |  |  |
| OCT/NOV/DEC   | 0             | 0           | 0             | OCT/NOV/DE            |                           | 0                       | 0                                                  |  |  |
| JAN/FEB/MAR   | 1             | 0           | 0             | JAN/FEB/MAR           | <b>२</b> 40               | 0                       | 0                                                  |  |  |
| APR/MAY/JUNE  | 2             | 0           | 0             | APR/MAY/JU            | NE 40                     | 0                       | 0                                                  |  |  |
|               | GOALS         | AND ACTUA   | L NEW CLUBS C | UMULATIVE             |                           |                         |                                                    |  |  |
| 5             |               |             |               |                       | ₽─₽₽                      |                         |                                                    |  |  |